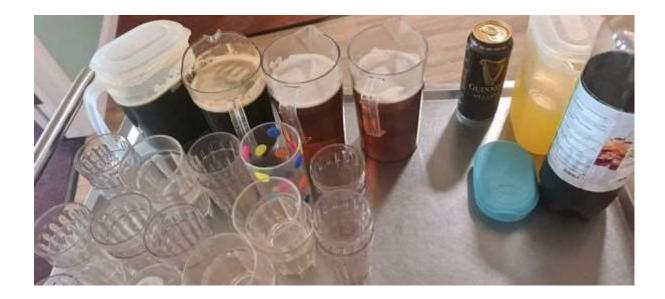

#### Baking time for bonfire night

Enjoying A drink or two

## Afternoon tea They love the cup sauces