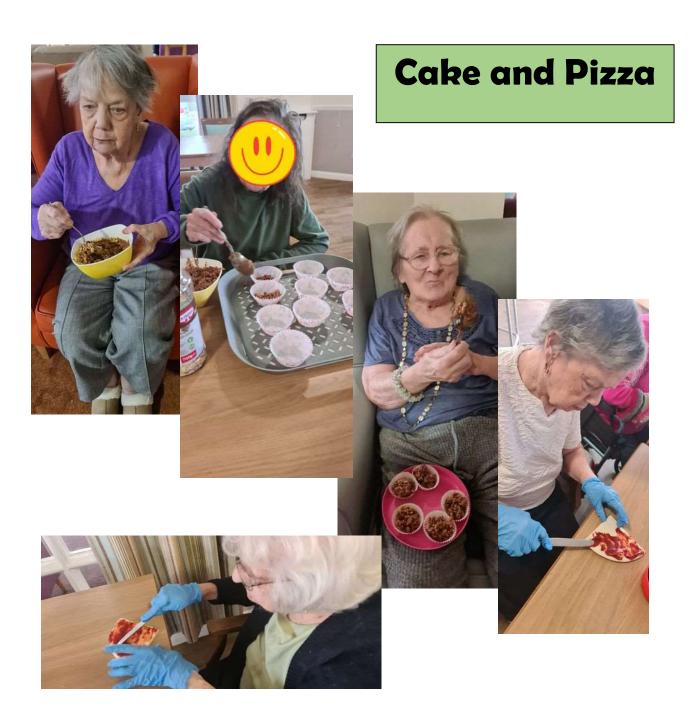

We have had lots of crafting including, Baking, Reminiscence, Movie morning and Hairdresser Mondays, Chiropodist Pamper day, Exercise, plus lots more, We celebrated International days!

We made own very own
celebrated Birthdays Of our Residents
Celebrate Staff birthdays too
We have had lots of family visits & played lots of bingo
Going out, excises

#### Baking time

**Having fun** 